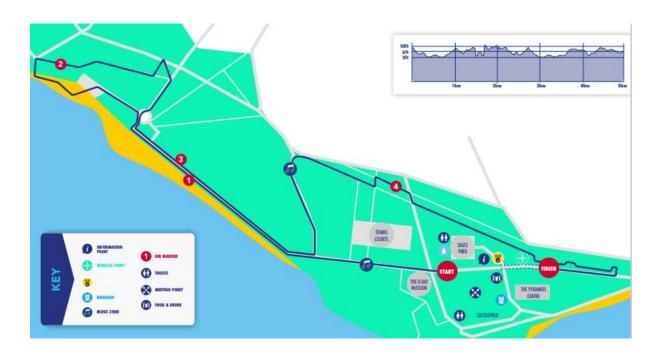

#### Saturday 19th October 2024

The Great South Run 5K race will take place at 10:00am. This event offers an ideal opportunity for beginners, or runners who are not into 10 miles, to take part in the iconic Great South Run weekend of events.

# Saturday 19<sup>th</sup> October - 5km route