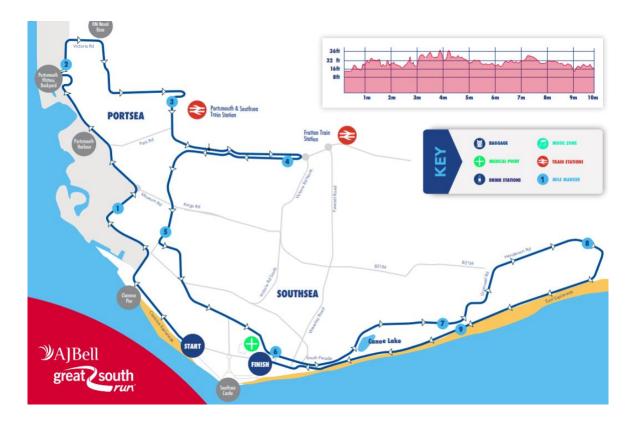

#### Sunday 20th October 2024

The Great South Run 10-mile race will start at 10:15am. The competitors will start outside the Blue Reef Aquarium following a route to the Royal Naval Base, and then along Winston Churchill Avenue, back to the seafront via Hampshire Terrace, up to Eastney and back again via Clarence Esplanade to the finish.

### Sunday 20<sup>th</sup> October - 10-mile route