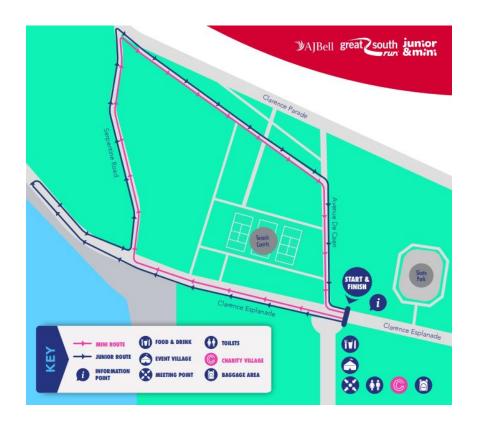

The 2.5K Junior race and the 1.5K Mini race will also take place on Saturday with the first race starting at 10:58.

### Saturday 19<sup>th</sup> October - Minis & Juniors route